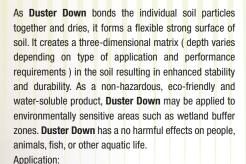

**Duster Down** is a powerful high-tech bonding agent designed specifically for bonding the floor, **Duster Down** forms a flexible, protective film that removes dust, prevents mud, and controls erosion, thus demonstrating a solution to today's demanding control requirements. erosion and dust.

**Duster Down** is specifically designed for ease of use in large commercial projects to small residential applications. It can be as simple to apply as watering the soil. Plus, **Duster Down** is designed to work its way to the ground to maximize depth of penetration. The result is a thicker protective barrier with a more rigid and stable base. Once cured, **Duster Down** leaves the natural landscape untouched.